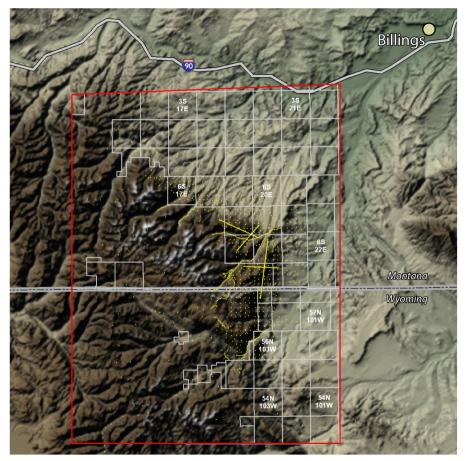

## **Beartooth Mountains**

### **Survey Size:**

528 Helicopter Stations 624 Road Stations

#### **Data Spacing:**

5,280ft Helicopter 1/4mi Road

# **Beartooth Mountains**