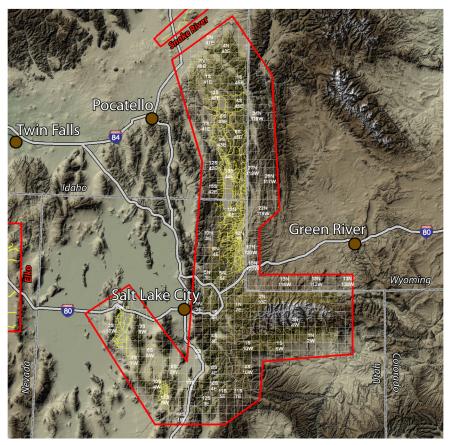

## **Central Thrustbelt**

### Survey Size:

9,178 Helicopter Stations 12,065 Road Stations

### Data Spacing:

5,280ft - 6,900ft Helicopter 1/4mi Road

# **Central Thrustbelt**