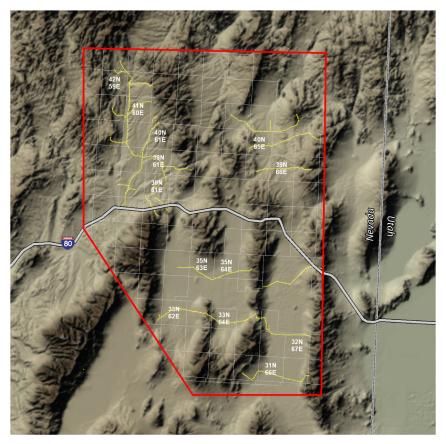

Phone: 303-980-6556 www.edcon-prj.com

## **Gravity Surveys**

Western U.S.

**Elko County** 

### Survey Size:

1,190 Road Stations

## Data Spacing:

1/4mi Road

#### Data Provided:

•CD/DVD containing all principal survey facts including: station number, date surveyed, latitude, longitude, UTM X-coordinate, UTM Y-coordinate, elevation, terrain correction, station gravity, free-air gravity and Bouguer gravity calculated for three densities.

•Gravity data are tied to the Worldwide Defense Mapping Agency base station gravity network.

## Total Cost:

Please contact for quote

# Elko Thrustbelt