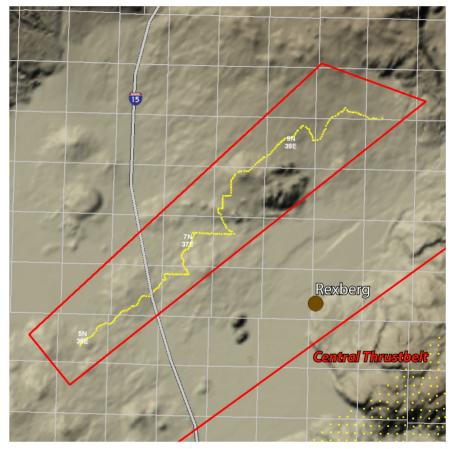

### **Snake River**

## **Survey Size:**

280 Road Stations

## **Data Spacing:**

1/4mi Road