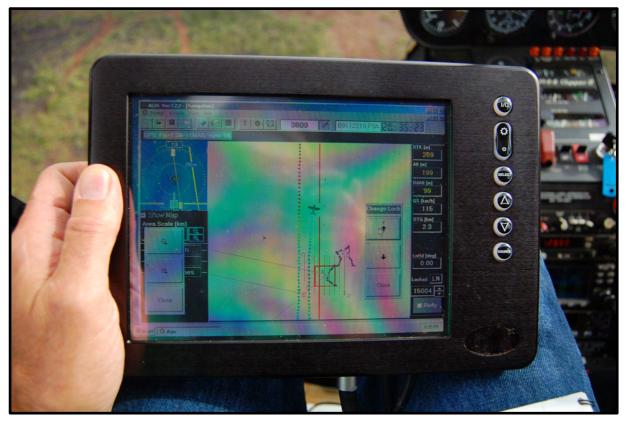

#### **Data Processing and Mapping:**

• EDCON-PRJ has 40 years of world-wide experience acquiring, processing and mapping gravity and magnetic data.

**Survey Operations:** 

**Robinson R44 Helicopter** 

Magnetometer Survey Bird

Magnetometer Sensor in Nose of Survey Bird

Pilot Navigation and Radar Altimeter Display

AGIS-XP Control and Display Unit

**GeoMetrics G-858 Cesium Base Station Magnetometer** 

Magnetometer Bird with Sensor, GPS and Radar