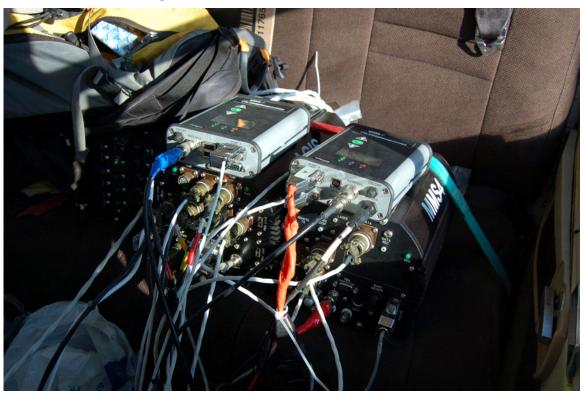

#### **Airborne Geophysical Equipment:**

The typical EDCON-PRJ Helicopter Magnetic Survey is conducted using the following equipment:

- o Pico Envirotec AGIS-XP Airborne Geophysical Information System
- o Bird-mounted Hemisphere R-220 GPS with dual-frequency GPS antenna
- Helicopter-mounted Hemisphere R-120 GPS with dual-frequency GPS antenna
- Pilot navigation display unit and operator iTech display unit
- Bird-mounted FreeFlight radar altimeter and display
- GeoMetrics cesium magnetometers
- Fiberglass magnetometer bird and tow cable

Helicopter Magnetometer Survey Electronics and GPS Receivers

EDCON-PRJ Heli-mag System with Jet Ranger 206B Helicopter

Helicopter Magnetometer system in transit in Alaska on Robinson R44 Helicopter

EDCON-PRJ Survey Operations In Alaska