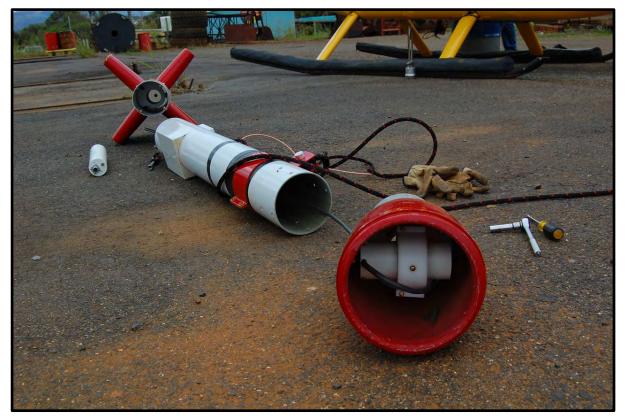

#### **Data Processing and Mapping:**

• EDCON-PRJ has 40 years of world-wide experience acquiring, processing and mapping gravity and magnetic data.

**Survey Operations:** 

**Robinson R44 Helicopter** 

Magnetometer Survey Bird

Magnetometer Sensor in Nose of Survey Bird

Pilot Navigation and Radar Altimeter Display

AGIS-XP Control and Display Unit

**GeoMetrics G-858 Cesium Base Station Magnetometer** 

Magnetometer Bird with Sensor, GPS and Radar