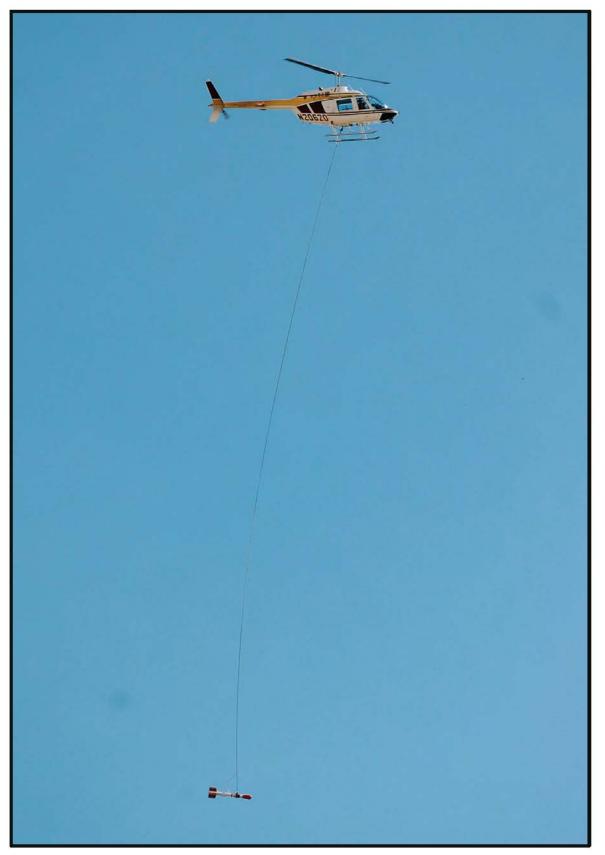

#### **Data Processing and Mapping:**

• EDCON-PRJ has 40 years of world-wide experience acquiring, processing and mapping gravity and magnetic data.

**Survey Operations:** 

**Robinson R44 Helicopter** 

Magnetometer Survey Bird

Magnetometer Sensor in Nose of Survey Bird

Pilot Navigation and Radar Altimeter Display

AGIS-XP Control and Display Unit

**GeoMetrics G-858 Cesium Base Station Magnetometer** 

Magnetometer Bird with Sensor, GPS and Radar