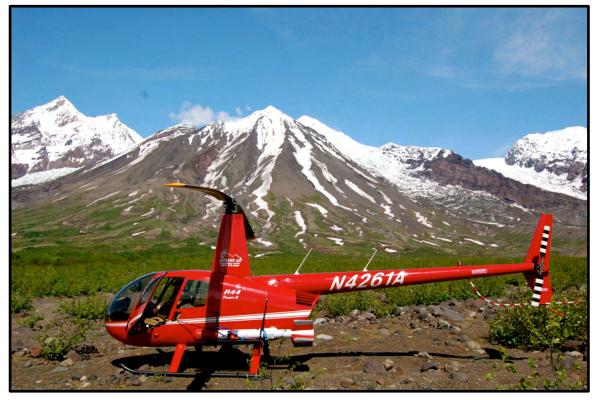

#### **Helicopters:**

EDCON-PRJ can work from a wide variety of helicopters including, but not limited to Robinson R44, Bell Jet Ranger, Hughes 500, A-Star

#### **Data Processing and Mapping:**

• EDCON-PRJ has 40 years of world-wide experience acquiring, processing and mapping gravity and magnetic data.

**Survey Operations:** 

**Robinson R44 Helicopter** 

Magnetometer Survey Bird

Helicopter Magnetometer Survey Electronics and GPS Receivers

EDCON-PRJ Heli-mag System with Jet Ranger 206B Helicopter

Helicopter Magnetometer system in transit in Alaska on Robinson R44 Helicopter

EDCON-PRJ Survey Operations In Alaska