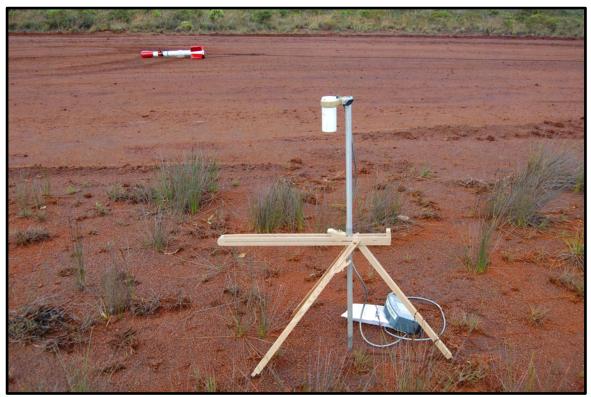

#### **Ground-based Geophysical Equipment:**

o GeoMetrics G-858 Base Station Magnetometer

Magnetometer Sensor in Nose of Survey Bird

Pilot Navigation and Radar Altimeter Display

AGIS-XP Control and Display Unit

**GeoMetrics G-858 Cesium Base Station Magnetometer** 

Magnetometer Bird with Sensor, GPS and Radar