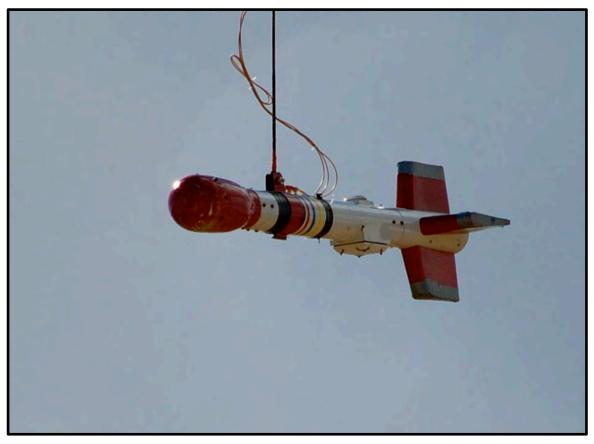

#### **Airborne Geophysical Equipment:**

The typical EDCON-PRJ Helicopter Magnetic Survey is conducted using the following equipment:

- o Pico Envirotec AGIS-XP Airborne Geophysical Information System
- o Bird-mounted Hemisphere R-220 GPS with dual-frequency GPS antenna
- Helicopter-mounted Hemisphere R-120 GPS with dual-frequency GPS antenna
- Pilot navigation display unit and operator iTech display unit
- Bird-mounted FreeFlight radar altimeter and display
- GeoMetrics cesium magnetometers
- Fiberglass magnetometer bird and tow cable

Magnetometer Sensor in Nose of Survey Bird

Pilot Navigation and Radar Altimeter Display

AGIS-XP Control and Display Unit

**GeoMetrics G-858 Cesium Base Station Magnetometer** 

Magnetometer Bird with Sensor, GPS and Radar