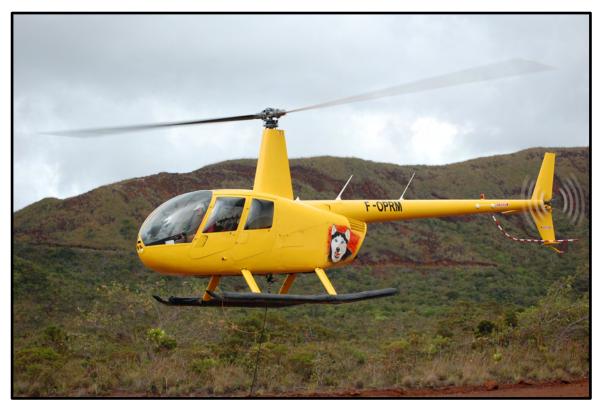

#### **Data Processing and Mapping:**

• EDCON-PRJ has 40 years of world-wide experience acquiring, processing and mapping gravity and magnetic data.

**Survey Operations:** 

**Robinson R44 Helicopter** 

Magnetometer Survey Bird

#### **Helicopters:**

EDCON-PRJ can work from a wide variety of helicopters including, but not limited to Robinson R44, Bell Jet Ranger, Hughes 500, A-Star