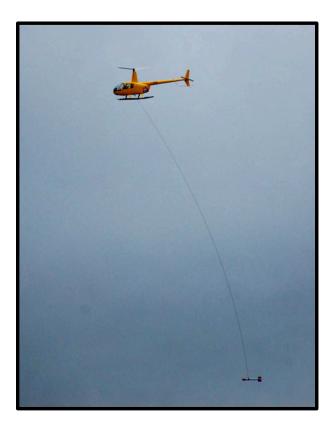

#### **Data Processing and Mapping:**

• EDCON-PRJ has 40 years of world-wide experience acquiring, processing and mapping gravity and magnetic data.

**Survey Operations:** 

**Robinson R44 Helicopter** 

Magnetometer Survey Bird

Magnetometer Sensor in Nose of Survey Bird

Pilot Navigation and Radar Altimeter Display

AGIS-XP Control and Display Unit

**GeoMetrics G-858 Cesium Base Station Magnetometer** 

Magnetometer Bird with Sensor, GPS and Radar